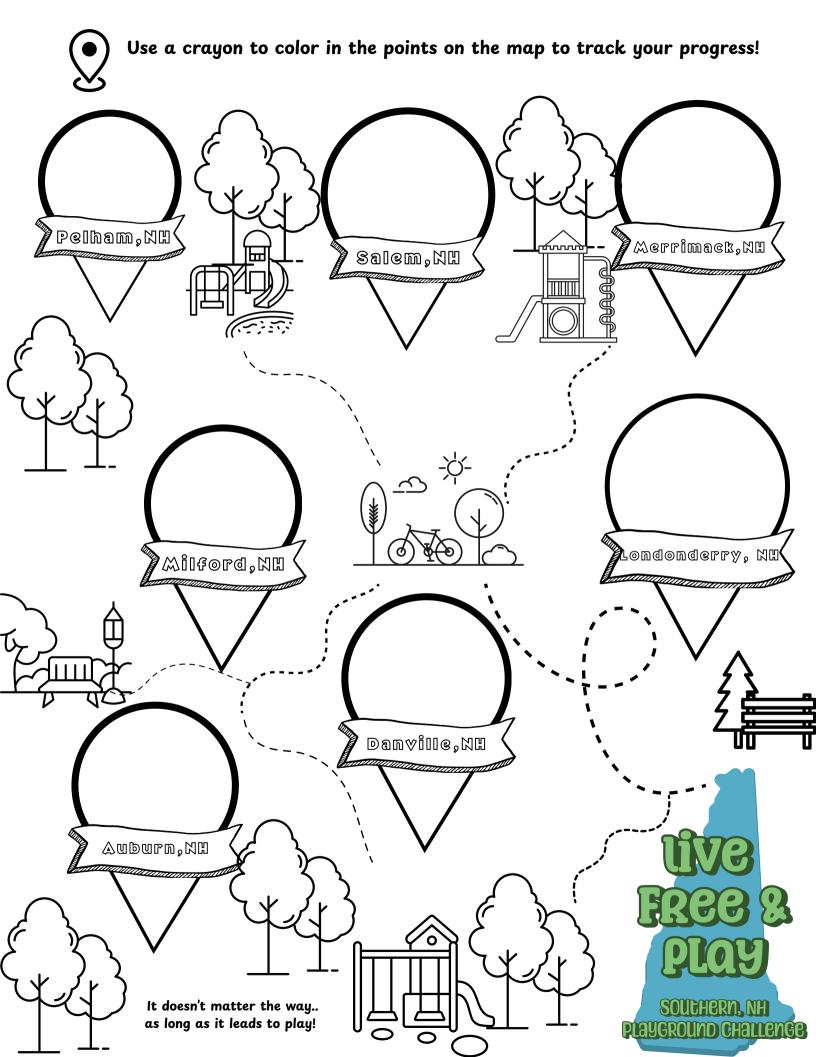

Keep track of your progress by coloring in the map on page 3 & use

#livefreeandplaygroundnh to show off your family fun!

### Salem, NH

Field of Dreams 48 Geremonty Dr. Salem,NH 03079

Hedgehog Park 53 Lowell Rd. Salem,NH 03079

### **Auburn, NH**

Circle of Fun
Playground
5 Bunker Hill Rd.
Auburn,NH 03032

## <u>Londonderry</u>, NH

**Funway Playground** Nelson Rd Londonderry,NH 03053

### <u>Pelham, NH</u>

Dennis P. Lyons Memorial Park 24 Village Green Pelham,NH 03076

Muldoon Park
27 Muldoon
Parkway
Pelham,NH 03076

# Milford, NH

**Keyes Park** 45 Elm St. Milford,NH 03305

# Merrimack, NH

Kids Kove Playground @ Twin Bridge Park 487 Daniel Webster Hwy Merrimack,NH 03054

## **Danville, NH**

**Goldthwaite Park** Diamond Dr. Danville,NH 03819